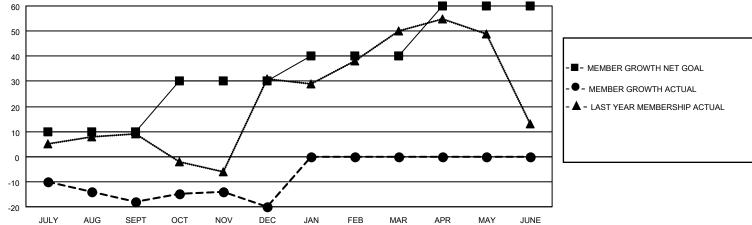

## District 117 B

| Clubs RESULTS FOR 2021-2022 |   |   |   | Members RESULTS FOR 2021-2022 |    |    |    |
|-----------------------------|---|---|---|-------------------------------|----|----|----|
|                             |   |   |   |                               |    |    |    |
| JULY/AUG/SEPT               | 0 | 0 | 0 | JULY/AUG/SEPT                 | 10 | 7  | 25 |
| OCT/NOV/DEC                 | 1 | 1 | 1 | OCT/NOV/DEC                   | 20 | 49 | 51 |
| JAN/FEB/MAR                 | 0 | 0 | 0 | JAN/FEB/MAR                   | 10 | 0  | 0  |
| APR/MAY/JUNE                | 0 | 0 | 0 | APR/MAY/JUNE                  | 20 | 0  | 0  |